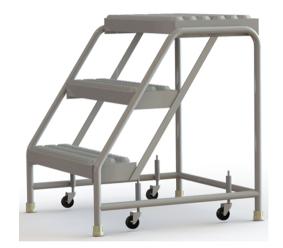

## **PRODUCT DESCRIPTION**

No. of Steps: 3

Platform Height: 30" Platform Depth: 14" Step Width: 24"

Frame Material: Aluminum

Step Type: Serrated Top Step Width: 24" Base Depth: 30" Base Width: 28"

Includes Handrails: No Overall Height: 30" Capacity: 350 lbs. Weight: 27 lbs.

Widely used in hospitals, banks, offices, pharmaceutical

and food processing applications

Corrosion resistant, easy to clean and non-magnetic

Slip-resistant steps

Step Lock included on 8-12 step models only

Spring-loaded casters included on 2-7 step models only

Structural Framework is 1-1/16" OD pipe

All-welded and comes with unpainted aluminum mill finish

Complies with OSHA and ANSI standards

Also available in other sizes and tread styles