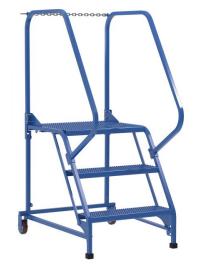

## **PRODUCT DESCRIPTION**

No. of Steps: 3

Platform Height: 30" Platform Depth: 21" Step Width: 23-9/16" Frame Material: Steel Step Type: Perforated Capacity: 350 lbs. Step Depth: 7"

Wheel Diameter: 4"

Wheel Material: Poly-on-poly

Weight: 118 lbs.

Portable ladder for use around warehouses, hardware stores or inventory rooms

Tilt the unit to allow for portability

Constructed of square tubing framework

Features 30" high removable hand railing, access chain, 21" deep top platform, and an industrial baked-in blue powder coat finish for toughness