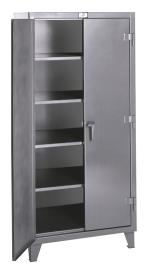

## **PRODUCT DESCRIPTION**

Height: 72" Width: 60" Depth: 24"

No. Of Shelves: 4 Colour: Grey Material: Steel

Shelf Capacity: 1650 lbs.

Assembly Type: Welded (Assembled)

Cabinet Wt. Lbs.: 669

- There are times and environments that demand more than run-of-the-mill shop furniture. This is the time and place for Strong Hold. A line of shop furniture so durable and robust that it is accepted and demanded by industrial heavy weights. Major auto manufacturers use hundreds of these units! These heavy-duty 12-gauge steel models provide protection for valuable tools and machine parts. Built for "rough and tough" industrial use. Shelves are adjustable and more can be added for versatility.
- Manufacturer's 99 year limited warranty
- Overall cabinet height: 78" including 6" legs.