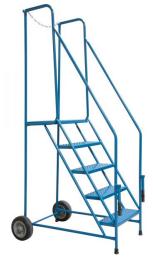

#### **PRODUCT DESCRIPTION**

No. of Steps: 5 Platform Height: 46" Platform Depth: 16" Step Width: 22" Frame Material: Steel Step Type: Perforated Step Depth: 8" Overall Dimensions: 33"W x 46"D x 87"H Weight: 89 lbs. Capacity: 300 lbs.

Provides secure, safe access to cube vans/trailers All welded steel construction, ships fully assembled and ready to use Front walk through with chain/snap assembly Non-clogging slip resistant steps 10" flat-free wheels in rear Drop down handles in front for easy maneuvering Durable Kleton Blue enamel finish Made in accordance with the ANSI A14.7 safety standard