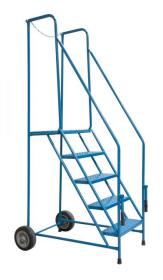

## **PRODUCT DESCRIPTION**

No. of Steps: 5

Platform Height: 46" Platform Depth: 16" Step Width: 22"

Frame Material: Steel Step Type: Perforated

Step Depth: 8"

Overall Dimensions: 33"W x 46"D x 87"H

Weight: 89 lbs.

Capacity: 300 lbs.

Provides secure, safe access to cube vans/trailers

All welded steel construction, ships fully assembled and

ready to use

Front walk through with chain/snap assembly

Non-clogging slip resistant steps

10" flat-free wheels in rear

Drop down handles in front for easy maneuvering

Durable Kleton Blue enamel finish

Made in accordance with the ANSI A14.7 safety standard

Category: 4 - 5 steps