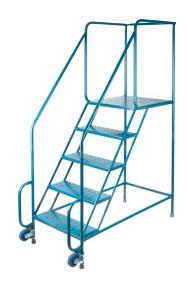

## **PRODUCT DESCRIPTION**

5-steps Tilt-N-Roll Ladders

ITEM#MD605

Frame Material: Steel

No. of Steps: 5

Platform Height: 47" Platform Depth: 24"

Step Width: 22"

Step Type: Expanded Metal

Step Depth: 8" Overall Depth: 56"

Overall Height: 77"

Overall Width: 25"

Rise Height: 9"

Top Step Width: 22"

Height Top Rail: 30" Weight: 93 lbs.

Capacity: 300 lbs.

Balanced design allows ladder to tilt into the rolling position

1-piece all-welded steel construction

30" high rails with 24" wide expanded metal steps

Oversize 22" x 24" top step for easier worker movement

Legs have rubber tips that hold ladder secure during use

Ladder moves easily on two 4" casters