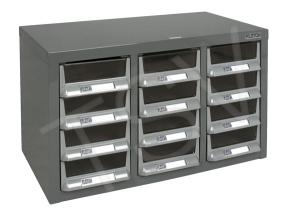

## **Parts Cabinets 12 Drawer**

Reg. 469.00\$ 445.00\$

## **PRODUCT DESCRIPTION**

Parts Cabinets 12 Drawer

ITEM#CF283

Height: 13-4/5" Width: 23" Depth: 11-2/5" Colour: Grey

Material: Galvanized Steel

No. of Drawers: 12 Weight: 28 lbs.

New design allows 98% use of drawer space to store larger tools or materials

Housed in all-welded galvanised steel cabinet

I.D. card with clear plastic shield and divider included with every drawer

Plastic tabs and drawer stoppers allow for full extension without risk of spilling

Grey enamel finish

Drawer size: 6.4" W x 11.3" D x 2.7" H

Heavy-duty ABS beige drawers

**Category:** Storage cabinet