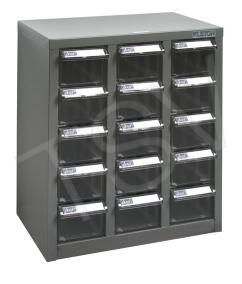

## **Parts Cabinets 15 Drawer**

Reg. 279.00\$ Original price was: 279.00\$.265.00\$Current

price is: 265.00\$.

## **PRODUCT DESCRIPTION**

Parts Cabinets 15 Drawer

ITEM#CF304

Height: 16-1/3"

Width: 14"

Depth: 8-2/3"

Colour: Grey

Material: Steel

No. of Drawers: 15

Drawer size: 3.5" W x 8.6" D x 2.7" H

Weight: 22 lbs.

New design allows 98% use of drawer space to store larger

tools or materials

Housed in all-welded galvanised steel cabinet

I.D. card with clear plastic shield and divider included with

every drawer

Plastic tabs and drawer stoppers allow for full extension

without risk of spilling

Grey enamel finish

Clear polystyrene drawers

**Category:** Storage cabinet