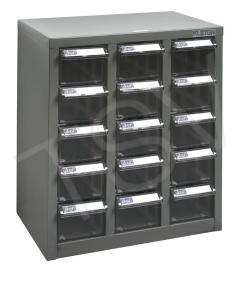

## **PRODUCT DESCRIPTION**

Parts Cabinets 15 Drawer

ITEM#CF304

Height: 16-1/3" Width: 14" Depth: 8-2/3" Colour: Grey Material: Steel No. of Drawers: 15

Drawer size: 3.5" W x 8.6" D x 2.7" H

Weight: 22 lbs.

New design allows 98% use of drawer space to store larger tools or materials

Housed in all-welded galvanised steel cabinet

I.D. card with clear plastic shield and divider included with every drawer

Plastic tabs and drawer stoppers allow for full extension without risk of spilling

Grey enamel finish

Clear polystyrene drawers

**Category:** Storage cabinet