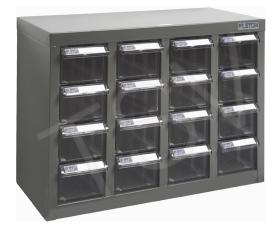

## **Parts Cabinets 16 Drawer**

<del>Reg. 329.00\$</del> 315.00\$

## **PRODUCT DESCRIPTION**

Parts Cabinets 16 Drawer

## ITEM#CF305

Height: 13-4/5" Width: 18-3/10" Depth: 8-7/10" Colour: Grey Material: Galvanized Steel No. of Drawers: 16 W" x D" x H": 18.3 x 8.7 x 14 Weight: 21 lbs.

New design allows 98% use of drawer space to store larger tools or materials Housed in all-welded galvanised steel cabinet I.D. card with clear plastic shield and divider included with every drawer Plastic tabs and drawer stoppers allow for full extension without risk of spilling Grey enamel finish Drawer size: 3.5" W x 8.6" D x 2.7" H Clear polystyrene drawers