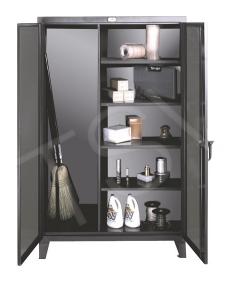

## **PRODUCT DESCRIPTION**

**Broom Closet Storage Cabinets** 

ITEM#FG836

Height: 72" Width: 48" Depth: 24" Colour: Grey Material: Steel

Cabinet Wt. lbs.: 567 Closet Shelves: 4

There are times and environments that demand more than run-of-the-mill shop furniture. This is the time and place for Strong Hold. A line of shop furniture so durable and robust that it is accepted and demanded by industrial heavy weights. Major auto manufacturers use hundreds of these units! Organize your housekeeping needs with our broom closet cabinets. As heavy-duty as the rest of the Strong Hold line, double doors permit full access to all shelves. Closet side stores long handled fl oor care items. Use side shelves to store paper products, cleaners and brushes. Shelves can be adjusted or removed to accommodate large pails.