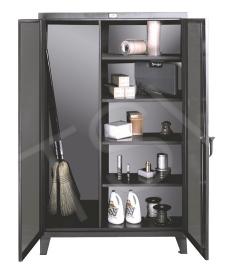

## **PRODUCT DESCRIPTION**

**Broom Closet Storage Cabinets** 

ITEM#FG836

Height: 72" Width: 48" Depth: 24" Colour: Grey Material: Steel Cabinet Wt. lbs.: 567 Closet Shelves: 4

There are times and environments that demand more than run-of-the-mill shop furniture. This is the time and place for Strong Hold. A line of shop furniture so durable and robust that it is accepted and demanded by industrial heavy weights. Major auto manufacturers use hundreds of these units! Organize your housekeeping needs with our broom closet cabinets. As heavy-duty as the rest of the Strong Hold line, double doors permit full access to all shelves. Closet side stores long handled fl oor care items. Use side shelves to store paper products, cleaners and brushes. Shelves can be adjusted or removed to accommodate large pails.