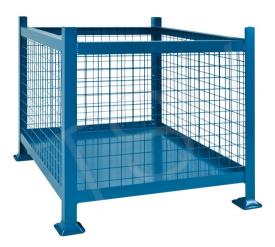

## **PRODUCT DESCRIPTION**

Bulk Stacking Containers / Mesh metal basket

ITEM#CF451

Capacity: 3000 lbs. Depth: 48.5" Height: 30" Width: 40.5" Weight: 150 lbs. No folding panels

Type: MESH CONTAINERS Fully Enclosed Heavy-duty all-welded construction Mesh containers use 2" x 2" x 10 gauge wire mesh All containers use a 13-gauge corrugated sheet steel base 2" x 2" x 3/16" angle posts 4-way fork truck entry with 4" under-clearance Available with one drop gate or fully enclosed sides Height: 24" inside, 30" overall Stackable up to 5 high Other sizes are available Painted durable blue