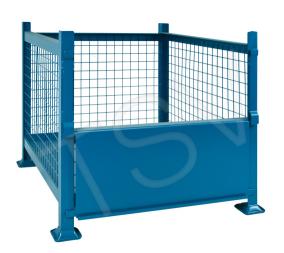

## **PRODUCT DESCRIPTION**

Bulk Stacking Containers / Mesh metal basket

ITEM#CF452

Capacity: 3000 lbs.

Depth: 48.5" Height: 30" Width: 40.5" Weight: 160 lbs. 1 folding panels

Type: MESH CONTAINERS

Heavy-duty all-welded construction

Mesh containers use 2" x 2" x 10 gauge wire mesh

All containers use a 13-gauge corrugated sheet steel base

2" x 2" x 3/16" angle posts

4-way fork truck entry with 4" under-clearance

Available with one drop gate or fully enclosed sides

Height: 24" inside, 30" overall

Stackable up to 5 high

Other sizes are available

Painted durable blue

Category: Mesh metal basket