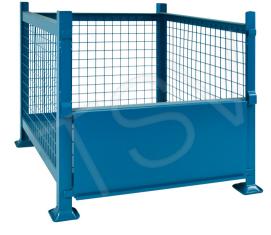

## **PRODUCT DESCRIPTION**

Bulk Stacking Containers / Mesh metal basket

ITEM#CF452

Capacity: 3000 lbs. Depth: 48.5" Height: 30" Width: 40.5" Weight: 160 lbs. 1 folding panels

Type: MESH CONTAINERS Heavy-duty all-welded construction Mesh containers use 2" x 2" x 10 gauge wire mesh All containers use a 13-gauge corrugated sheet steel base 2" x 2" x 3/16" angle posts 4-way fork truck entry with 4" under-clearance Available with one drop gate or fully enclosed sides Height: 24" inside, 30" overall Stackable up to 5 high Other sizes are available Painted durable blue