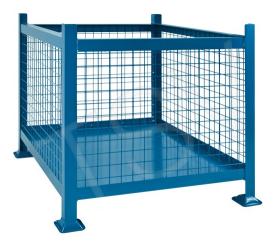

## **PRODUCT DESCRIPTION**

Bulk Stacking Containers / Mesh metal basket

\*On order only

ITEM#CF449

Capacity: 3000 lbs. Depth: 40.5" Height: 30" Width: 34.5" Weight: 125 lbs. No folding panels

Type: MESH CONTAINERS Fully EnclosedHeavy-duty all-welded construction Mesh containers use 2" x 2" x 10 gauge wire mesh All containers use a 13-gauge corrugated sheet steel base 2" x 2" x 3/16" angle posts 4-way fork truck entry with 4" under-clearance Available with one drop gate or fully enclosed sides Height: 24" inside, 30" overall Stackable up to 5 high Other sizes are available Painted durable blue