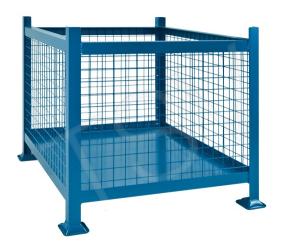

## PRODUCT DESCRIPTION

Bulk Stacking Containers / Mesh metal basket

\*On order only

ITEM#CF449

Capacity: 3000 lbs.

Depth: 40.5" Height: 30" Width: 34.5" Weight: 125 lbs. No folding panels

Type: MESH CONTAINERS

Fully EnclosedHeavy-duty all-welded construction Mesh containers use 2" x 2" x 10 gauge wire mesh

All containers use a 13-gauge corrugated sheet steel base

2" x 2" x 3/16" angle posts

4-way fork truck entry with 4" under-clearance

Available with one drop gate or fully enclosed sides

Height: 24" inside, 30" overall

Stackable up to 5 high

Other sizes are available

Painted durable blue

| Category: Mesh metal basket |  |
|-----------------------------|--|
|                             |  |
|                             |  |