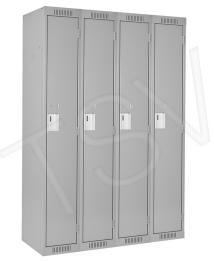

## Clean Line<sup>™</sup> Lockers, Bank of 4, 48" x 18" x 72", Steel, Grey, Rivet (Assembled) FJ154

Reg. 1,075.00\$

No. of Tiers : 1 Bank of : 4 Overall Width : 48" Overall Depth : 18" Overall Height : 72" Door Height : 65-1/2" Door Width : 10" Colour : Grey Material : Steel Top Style : Basic

Assembly Type : Rivet (Assembled) Perforated/Non-Perforated Non-Perforated Bodies : 24 gauge Inside Depth : 18" Doors : 20 gauge Frames : 16 gauge Shelves : 24 gauge Bank Width : 12" Overall Dimensions : 48"L x 18"D x 72"H