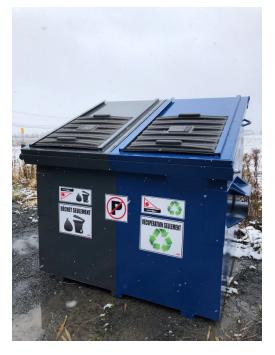

## CONT8VA50

## Combined container 50% waste / 50% recycling. front 8 yards

Reg. 4,320.00\$

## **PRODUCT DESCRIPTION**

Waste container – new recovery Cap.: 8 yards Loading: front Dim.: 70" front x 86" deep x 78 rear – ±44" front Double sections: 50-50 Sliding doors: 2 Gages: Bottom 10ga.- Side 12ga. Weight: ±1300 lbs Blue color Other colors available (cost may vary)

Included: 2 POLYETHYLENE COVERS ZINC ROD WITH PIN DRIP HOLE WITH PLUG

Taxes and transportation extra. FOB: Direct from the Quebec manufacturer. Manufacturing time : to discuss.

Option: Robust 6" wheel kit Welded to the container 2 swivel – 2 fixed Cap.: 900lbs/hp.