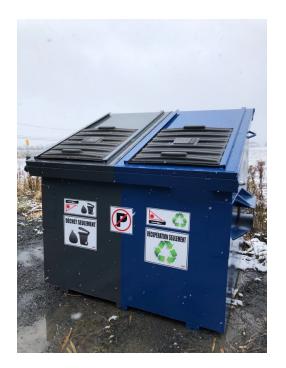

## **PRODUCT DESCRIPTION**

Waste container - new recovery

Cap.: 8 yards Loading: front

Dim.: 70" front x 86" deep x 78 rear - ±44" front

Double sections: 50-50

Sliding doors: 2

Gages: Bottom 10ga.- Side 12ga.

Weight: ±1300 lbs

Blue color

Other colors available (cost may vary)

## Included:

2 POLYETHYLENE COVERS
ZINC ROD WITH PIN
DRIP HOLE WITH PLUG

Taxes and transportation extra.

FOB: Direct from the Quebec manufacturer.

Manufacturing time: to discuss.