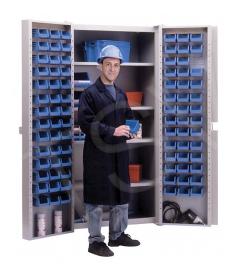

## ITEM#CB446

Height: 72" Width: 38" Depth: 24"

No. of Shelves: 4 Colour: Grey Material: Steel

Shelf Capacity: 500 lbs.

Assembly Type: Welded (Assembled)

Weight: 341 lbs.

4 reinforced 16-gauge main adjustable shelves with 500

lbs. capacity per shelf 4" deep hinged doors

All-welded heavy-duty 16-gauge, combination bin/shelf

cabinet

Bins supplied: 84x 4 1/8" W x 5 3/8" D x 3" H

Blue

**CABINET & BIN COMBINATION** 

Cabinet and plastic bins

Incorporates louvered bin hanging panels welded into the

cabinets doors;;

Padlock sold separately; 84 BIN CABINETS

For more information contact us by phone at 450 642-1118 or by email at info@laflammeindustriels.com.