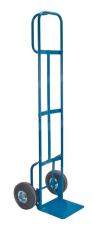

## **PRODUCT DESCRIPTION**

Deluxe Hand Truck Hi-Boy

ITEM#ML322

Handle Type: P-Handle Frame Material: Steel

Nose Plate Dimensions: 12" W x 14" D

Wheel Material: Pneumatic Wheel Size: 10" H x 3" W

Capacity: 700 lbs. Overall Height: 72" Overall Width: 23" Colour: Blue

Steel Tubing ga.: 14

Weight: 60 lbs.

Constructed of 1" round 14-gauge steel tubing

Transport short to tall loads easily
P handle ideal for one hand control
Strong 12" x 14" x 3/16" thick nose plate
Double welded 3/16" x 1 1/2" cross bars

Add a folding nose extension to be able to transport larger

loads

Two 10" full pneumatic wheels Durable blue enamel finish

**Category: Wheel carts** 