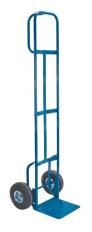

## **PRODUCT DESCRIPTION**

Deluxe Hand Truck Hi-Boy

ITEM#ML322

Handle Type: P-Handle Frame Material: Steel

Nose Plate Dimensions: 12" W x 14" D

Wheel Material: Pneumatic Wheel Size: 10" H x 3" W

Capacity: 700 lbs. Overall Height: 72" Overall Width: 23" Colour: Blue

Steel Tubing ga.: 14

Weight: 60 lbs.

Constructed of 1" round 14-gauge steel tubing

Transport short to tall loads easily P handle ideal for one hand control Strong 12" x 14" x 3/16" thick nose plate Double welded 3/16" x 1 1/2" cross bars

Add a folding nose extension to be able to transport larger

loads

Two 10" full pneumatic wheels Durable blue enamel finish

**Category: Wheel carts** 