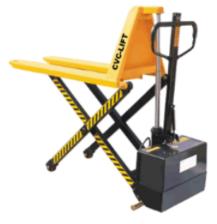

## HP-1.5

## Electric scissor lift pallet truck - cap. 3300 lb

Reg. 3,840.00\$

## **PRODUCT DESCRIPTION**

Electric scissor lift pallet truck

ITEM# HP-1.5

Capacity : 3300 lb Min. Fork Height : 3.3" Max. Fork Height : 31.5" Fork Dimension :  $6.4 \times 2$ Overall Fork Width : 20.5" / 27" Fork Length : 43" Loading Wheel :  $2.9 \times 2.0$ Steering Wheel :  $6.0 \times 2.0$ Motor Working Voltage : 12 volts Battery : 12-63

Powered by 12 voltage battery 10 - 12 seconds pumping from the bottom to the top Safety overload system prevents the truck from being used beyond its rated capacity The handle can be restored to its upright position automatically once you let it free Lift motor power is 1.1 KW Charger included