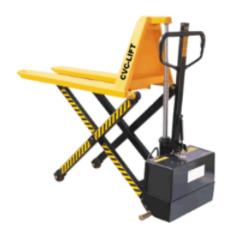

## PRODUCT DESCRIPTION

Electric scissor lift pallet truck

ITEM# HP-1.5

Capacity: 3300 lb Min. Fork Height: 3.3" Max. Fork Height: 31.5" Fork Dimension: 6.4 X 2 Overall Fork Width: 20.5" / 27"

Fork Length: 43"

Loading Wheel: 2.9 X 2.0
Steering Wheel: 6.0 X 2.0
Motor Working Voltage: 12 volts

**Battery**: 12-63

Powered by 12 voltage battery
10 - 12 seconds pumping from the bottom to the top
Safety overload system prevents the truck from being used
beyond its rated capacity
The handle can be restored to its upright
position automatically once you let it free
Lift motor power is 1.1 KW
Charger included