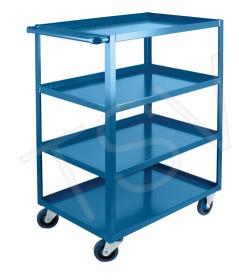

## **PRODUCT DESCRIPTION**

**Heavy-Duty Shelf Carts** 

## ITEM#ML092

No. of Shelves: 4 Overall Width: 24" Overall Height: 48" Overall Depth: 36" Cart Material: Steel

Construction: All-Welded Lip Configuration: Lip Up Wheel Material: Rubber Capacity: 1200 lbs. Weight: 135 lb

All-welded ready to use

Versatile for all material transport

Cart constructed from 14-gauge steel shelves welded to 1

1/2" x 1 1/2" x 1/8" steel angle posts

1" diameter tubular steel handle

Shelves is available with a 1 1/2" lip configured up or down

2 rigid and 2 swivel bolted-on 5" non-marking casters

Durable blue enamel finish

**Category:** Wheel carts