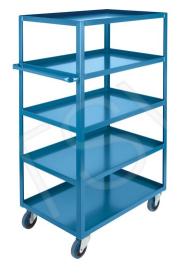

## **PRODUCT DESCRIPTION**

**Heavy-Duty Shelf Carts** 

ITEM#MB476

No. of Shelves: 5 Overall Width: 24" Overall Height: 61" Overall Depth: 36" Cart Material: Steel

Construction: Knocked Down Lip Configuration: Lip Up Wheel Material: Rubber

Capacity: 900 lb. Weight: 145 lb

16-gauge steel shelves with 2 1/2" high lip 1 1/2" x 1 1/2" x 12-gauge formed steel posts 1 1/4" diameter tubular steel handle

Top and middle shelves can be installed lip up or down

Two rigid and two swivel bolted-on casters

Easy-to-assemble shipped knocked-down design

Durable Kleton blue powder coat finish

5" Blue elastic rubber casters

Capacity is based on evenly distributed weight