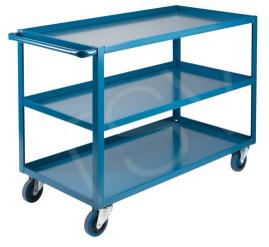

## **PRODUCT DESCRIPTION**

Heavy-Duty Shelf Carts

ITEM#MB461

No. of Shelves: 3 Overall Width: 24" Overall Height: 36" Overall Depth: 48" Cart Material: Steel Construction: All-Welded Lip Configuration: Lip Up Wheel Material: Blue Elastic Rubber Weight: 110 lbs.

Overall Dimensions: 24" W x 51" D x 36" H Handle Height: 36" Capacity: 1200 lbs. Clearance Between Shelves: 12" Shelf Dimensions: 36" W x 36" L Colour: Blue All-welded ready to use Versatile for all material transport Cart constructed from 14-gauge steel shelves welded to 1 1/2" x 1 1/2" x 1/8" steel angle posts 1" diameter tubular steel handle Shelves is available with a 1 1/2" lip configured up or down 2 rigid and 2 swivel bolted-on 5" non-marking casters Capacity: 1200 lbs. evenly distributed

Durable blue enamel finish

Category: Wheel carts

For more information contact us by phone at 450 642-1118 or by email at info@laflammeindustriels.com.