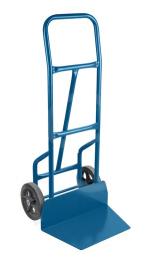

## **PRODUCT DESCRIPTION**

Heavy-Duty Spade Truck

ITEM#ML324

Handle Type: Continuous Frame Material: Steel

Nose Plate Dimensions: 22" W x 13" D Wheel Material: Mold on Rubber

Wheel Size: 10" H x 3" W

Capacity: 1200 lbs.
Overall Height: 53"
Overall Width: 22"

Colour: Blue

Steel Tubing ga.: 14 Weight: 92 lbs.

Constructed of double-welded 1 1/4" round 14-gauge steel

tubing

Oversized nose plate and easy grip frame helps with the

balancing of larger items

Tapered 22" x 1/4" x 13" deep thick nose plate

Two 10" mould-on rubber wheels

Durable blue enamel finish

Categories: Others, Wheel carts