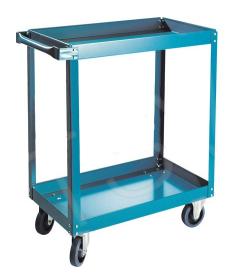

## **PRODUCT DESCRIPTION**

Knocked-Down Shelf Carts - 2-Shelf

ITEM#MB492

No. of Shelves: 2 Overall Width: 18" Overall Height: 36" Overall Depth: 30" Cart Material: Steel

Construction: Knocked Down Lip Configuration: Lip Up Wheel Material: Blue Rubber

Capacity: 900 lb Weights: 43 lb

16-gauge steel shelves with 2 1/2" high lip

1 1/2" x 1 1/2" x 12-gauge formed steel posts

1 1/4" diameter tubular steel handle

Top and middle shelves can be installed lip up or down

Two rigid and two swivel bolted-on casters

Easy-to-assemble shipped knocked-down design

Durable blue powder coat finish

5" Blue elastic rubber casters

Capacity is based on evenly distributed weight

**Category:** Wheel carts