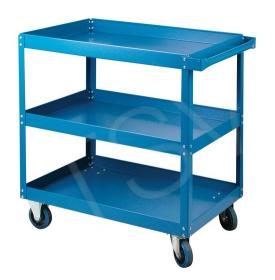

## **PRODUCT DESCRIPTION**

Knocked-Down Shelf Carts - 3-Shelf

ITEM#MB496

No. of Shelves: 3 Overall Width: 24" Overall Height: 36" Overall Depth: 36" Cart Material: Steel

Construction: Knocked Down Lip Configuration: Lip Up Wheel Material: Blue Rubber

Capacity: 900 lb Weights: 70 lb

16-gauge steel shelves with 2 1/2" high lip 1 1/2" x 1 1/2" x 12-gauge formed steel posts

1 1/4" diameter tubular steel handle

Top and middle shelves can be installed lip up or down

Two rigid and two swivel bolted-on casters

Easy-to-assemble shipped knocked-down design

Durable blue powder coat finish

5" Blue elastic rubber casters

Capacity is based on evenly distributed weight

**Category:** Wheel carts