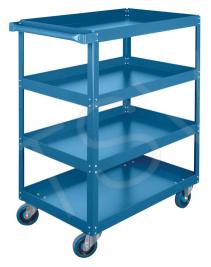

## Knocked-Down Shelf Carts -4-Shelf

Reg. 470.00\$ 449.00\$

**PRODUCT DESCRIPTION** 

Knocked-Down Shelf Carts - 4-Shelf

ITEM#ML146

No. of Shelves: 4 Overall Width: 24" Overall Height: 48" Overall Depth: 36" Cart Material: Steel Construction: Knocked Down Lip Configuration: Lip Up Wheel Material: Rubber Capacity: 900 lb Weight: 85 lb

16-gauge steel shelves with 2 1/2" high lip
1 1/2" x 1 1/2" x 12-gauge formed steel posts
1 1/4" diameter tubular steel handle
Top and middle shelves can be installed lip up or down
Two rigid and two swivel bolted-on casters
Easy-to-assemble shipped knocked-down design
Durable blue powder coat finish
5" Blue elastic rubber casters
Capacity is based on evenly distributed weight