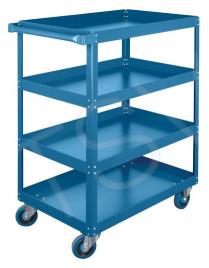

## **PRODUCT DESCRIPTION**

Knocked-Down Shelf Carts - 4-Shelf

ITEM#ML146

No. of Shelves: 4 Overall Width: 24" Overall Height: 48" Overall Depth: 36" Cart Material: Steel Construction: Knocked Down Lip Configuration: Lip Up Wheel Material: Rubber Capacity: 900 lb Weight: 85 lb

16-gauge steel shelves with 2 1/2" high lip
1 1/2" x 1 1/2" x 12-gauge formed steel posts
1 1/4" diameter tubular steel handle
Top and middle shelves can be installed lip up or down
Two rigid and two swivel bolted-on casters
Easy-to-assemble shipped knocked-down design
Durable blue powder coat finish
5" Blue elastic rubber casters
Capacity is based on evenly distributed weight