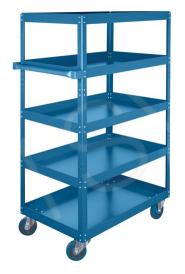

## **PRODUCT DESCRIPTION**

Knocked-Down Shelf Carts - 5-Shelf

ITEM#ML151

No. of Shelves: 5 Overall Width: 18" Overall Height: 61" Overall Depth: 30" Cart Material: Steel

Construction: Knocked Down Lip Configuration: Lip Up Wheel Material: Rubber

Capacity: 900 lb Weights: 80 lb

16-gauge steel shelves with 2 1/2" high lip 1 1/2" x 1 1/2" x 12-gauge formed steel posts

1 1/4" diameter tubular steel handle

Top and middle shelves can be installed lip up or down

Two rigid and two swivel bolted-on casters

Easy-to-assemble shipped knocked-down design

Durable blue powder coat finish

5" Blue elastic rubber casters

Capacity is based on evenly distributed weight

**Category:** Wheel carts