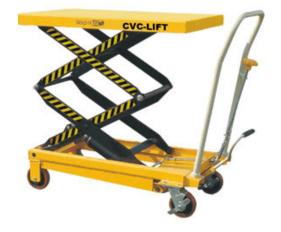

## PRODUCT DESCRIPTION

Robust new manual scissor table on wheel, with handle.

Ergonomically designed lifter/transporter

Ideal in the workshop, example: lawn tractor maintenance or other work that requires a rise and a descent.

Requires little maintenance.

Climb to the foot and down to the handle.

On wheels moves easily.

Polyurethane caster wheels: 2 swivels with brake and 2

rigid.

Overload valve protects pump and operator.

ITEM #TBD35

Cap.: 770 lb

Table dimension: 36" x 20" x 2" Height: lowered 14" - raised 51"

Handle height: 38"

Foot Pedal Cycles to Max. height: ±53 coups

Net weight: 230 lb

Caster wheel: 5" diameter

Category: Manual scissor lift table