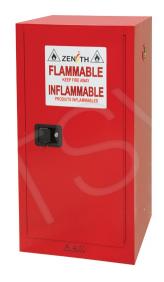

## **PRODUCT DESCRIPTION**

Paint/Ink Cabinet

ITEM#SDN649

Capacity: 20 gal.

Width: 23" Depth: 18" Height: 44"

No. of Shelves: 1 No. of Doors: 1 Door Type: Manual

Standard(s) Met: NFPA/OSHA/FM

Double-wall 18-gauge welded steel construction with 1 1/2"

air space

Dual 2" capped vents with flame arrestors

Full-height piano hinges open a full 180° for easy access

Recessed handle

2" high leak proof door sill

All shelves are adjustable on 2 1/2" centers

Adjustable leveling feet

Tough corrosive resistant finish

Meets NFPA Code 30 and OSHA standard 1910 106 for

storage for class I, II and III liquids

Category: Flammable Storage Cabinet