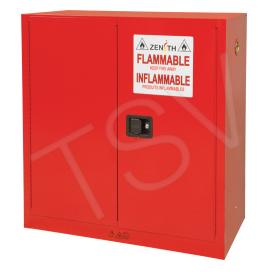

## 45 gal.- Paint/Ink Cabinet

Reg. 1,425.00\$

## **PRODUCT DESCRIPTION**

Paint/Ink Cabinet

ITEM#SDN650

Capacity: 45 gal. Width: 43" Depth: 18" Height: 44" No. of Shelves: 3 No. of Doors: 2 Door Type: Manual Standard(s) Met: NFPA/OSHA/FM

Double-wall 18-gauge welded steel construction with 1 1/2" air space Dual 2" capped vents with flame arrestors Full-height piano hinges open a full 180° for easy access Recessed handle 2" high leak proof door sill All shelves are adjustable on 2 1/2" centers Adjustable leveling feet Tough corrosive resistant finish Meets NFPA Code 30 and OSHA standard 1910 106 for storage for class I, II and III liquids