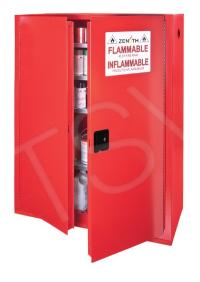

## **PRODUCT DESCRIPTION**

Paint/Ink Cabinet

ITEM#SDN651

Capacity: 60 gal.

Width: 43" Depth: 18" Height: 65"

No. of Shelves: 4 No. of Doors: 2 Door Type: Manual

Standard(s) Met: NFPA/OSHA/FM

Double-wall 18-gauge welded steel construction with 1 1/2"

air space

Dual 2" capped vents with flame arrestors

Full-height piano hinges open a full 180° for easy access

Recessed handle

2" high leak proof door sill

All shelves are adjustable on 2 1/2" centers

Adjustable leveling feet

Tough corrosive resistant finish

Meets NFPA Code 30 and OSHA standard 1910 106 for

storage for class I, II and III liquids

Category: Flammable Storage Cabinet