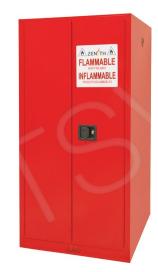

## 96 gal.- Paint/Ink Cabinet

Reg. 2,395.00\$

## **PRODUCT DESCRIPTION**

Paint/Ink Cabinet

ITEM#SDN652

Capacity: 96 gal. Width: 34" Depth: 34" Height: 65" No. of Shelves: 5 No. of Doors: 2 Door Type: Manual Standard(s) Met: NFPA/OSHA/FM

Double-wall 18-gauge welded steel construction with 1 1/2" air space Dual 2" capped vents with flame arrestors Full-height piano hinges open a full 180° for easy access Recessed handle 2" high leak proof door sill All shelves are adjustable on 2 1/2" centers Adjustable leveling feet Tough corrosive resistant finish Meets NFPA Code 30 and OSHA standard 1910 106 for storage for class I, II and III liquids