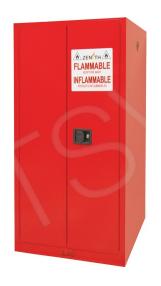

## **PRODUCT DESCRIPTION**

Paint/Ink Cabinet

ITEM#SDN652

Capacity: 96 gal.

Width: 34" Depth: 34" Height: 65"

No. of Shelves: 5 No. of Doors: 2 Door Type: Manual

Standard(s) Met: NFPA/OSHA/FM

Double-wall 18-gauge welded steel construction with 1 1/2"

air space

Dual 2" capped vents with flame arrestors

Full-height piano hinges open a full 180° for easy access

Recessed handle

2" high leak proof door sill

All shelves are adjustable on 2 1/2" centers

Adjustable leveling feet

Tough corrosive resistant finish

Meets NFPA Code 30 and OSHA standard 1910 106 for

storage for class I, II and III liquids

Category: Flammable Storage Cabinet