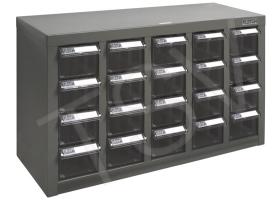

## **PRODUCT DESCRIPTION**

Parts Cabinets 20 Drawer

ITEM#CF306

Height: 13-4/5" Width: 23-1/10" Depth: 8-7/10" Colour: Grey Material: Galvanized Steel No. of Drawers: 20 Weight: 27 lbs.

New design allows 98% use of drawer space to store larger tools or materials Housed in all-welded galvanised steel cabinet I.D. card with clear plastic shield and divider included with every drawer Plastic tabs and drawer stoppers allow for full extension without risk of spilling Grey enamel finish Drawer size: 3.5" W x 8.6" D x 2.7" H Clear polystyrene drawers