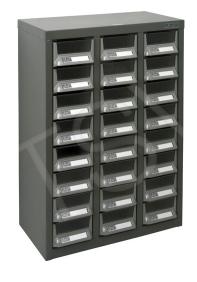

## **PRODUCT DESCRIPTION**

Parts Cabinets 24 Drawer

ITEM#CA891

Height: 25-3/5" Width: 17-3/10" Depth: 8-7/10" Colour: Grey

Material: Galvanized Steel

No. of Drawers: 24 Weight: 33 lbs.

Drawer size: 4.7" W x 8.6" D x 2.7" H

Grey enamel finish

Heavy-duty ABS beige drawers

Housed in all-welded galvanised steel cabinet

I.D. card with clear plastic shield and divider included with

every drawer

New design allows 98% use of drawer space to store larger

tools or materials

Plastic tabs and drawer stoppers allow for full extension

without risk of spilling

Category: Storage cabinet