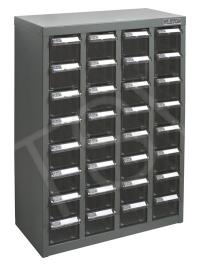

## **PRODUCT DESCRIPTION**

Parts Cabinets 32 Drawer

ITEM#CC453

Height: 25-3/5" Width: 18-1/10" Depth: 8-7/10" Colour: Grey

Material: Galvanized Steel

No. of Drawers: 32

W" x D" x H": 18.1 x 8.7 x 25.6

Weight: 31 lbs.

Drawer size: 3.5" W x 8.6" D x 2.7" H

Clear polystyrene drawers

Grey enamel finish

Housed in all-welded galvanised steel cabinet

I.D. card with clear plastic shield and divider included with

every drawer

New design allows 98% use of drawer space to store larger