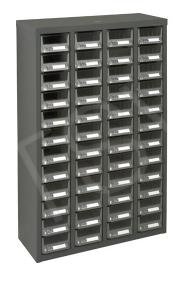

## **PRODUCT DESCRIPTION**

Parts Cabinets 48 Drawer

ITEM#CA892

Height: 36-9/10" Width: 22-3/5" Depth: 8-7/10" Colour: Grey

Material: Galvanized Steel

No. of Drawers: 48 Weight: 58 lbs.

Drawer size: 4.7" W x 8.6" D x 2.7" H

Grey enamel finish

Heavy-duty ABS beige drawers

Housed in all-welded galvanised steel cabinet

 $\label{l.d.} \hbox{I.D. card with clear plastic shield and divider included with}$ 

every drawer

New design allows 98% use of drawer space to store larger

tools or materials

Plastic tabs and drawer stoppers allow for full extension

without risk of spilling

Lockable model available ITEM#CD440

Category: Storage cabinet