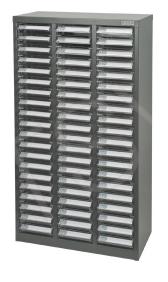

## **PRODUCT DESCRIPTION**

Parts Cabinets 60 Drawer

ITEM#CA890

Height: 36-9/10" Width: 21-3/10" Depth: 10-2/5" Colour: Grey

Material: Galvanized Steel

No. of Drawers: 60 Weight: 60 lbs.

Drawer size: 5.9" W x 9.8" D x 1.6" H

Clear polystyrene drawers

Grey enamel finish

Housed in all-welded galvanised steel cabinet

I.D. card with clear plastic shield and divider included with

every drawer

New design allows 98% use of drawer space to store larger

tools or materials

Plastic tabs and drawer stoppers allow for full extension

without risk of spilling

**Category:** Storage cabinet