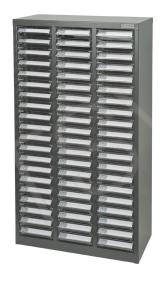

## PRODUCT DESCRIPTION

Parts Cabinets 60 Drawer

ITEM#CA890

Height: 36-9/10" Width: 21-3/10" Depth: 10-2/5" Colour: Grey

Material: Galvanized Steel

No. of Drawers: 60 Weight: 60 lbs.

Drawer size: 5.9" W x 9.8" D x 1.6" H

Clear polystyrene drawers

Grey enamel finish

Housed in all-welded galvanised steel cabinet

I.D. card with clear plastic shield and divider included with

every drawer

New design allows 98% use of drawer space to store larger

tools or materials

Plastic tabs and drawer stoppers allow for full extension

without risk of spilling

**Category:** Storage cabinet