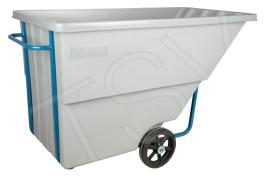

## **PRODUCT DESCRIPTION**

Polyethylene Tilt Trucks - 1250 lbs of cargo

ITEM#MN982

Volume Capacity: 1.1 cu. yd. Loading Capacity: 1250 lbs. Bin Material: Polyethylene Overall Length: 66" Overall Width: 34" Overall Height: 43"

Durability: Standard Duty Front Wheel Type: 12" Mold-On Rubber Rear Wheel Type: 5" Mold-On Rubber Ideal for transporting and dumping waste, scrap and other bulk materials Polyethylene body is mounted on an all-welded steel chassis Includes small swivel caster(s) at the front and large fixed wheels at the rear