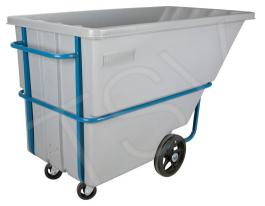

## **PRODUCT DESCRIPTION**

Polyethylene Tilt Trucks - 2000 lbs of cargo

ITEM#MN983

Volume Capacity: 1.1 cu. yd. Loading Capacity: 2000 lbs. Bin Material: Polyethylene Overall Length: 66" Overall Width: 34" Overall Height: 43"

Durability: Heavy Duty Front Wheel Type: 12" Mold-On Rubber Rear Wheel Type: 5" Mold-On Rubber Ideal for transporting and dumping waste, scrap and other bulk materials Polyethylene body is mounted on an all-welded steel chassis Includes small swivel caster(s) at the front and large fixed wheels at the rear