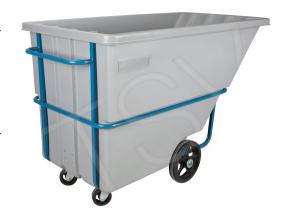

## **PRODUCT DESCRIPTION**

Polyethylene Tilt Trucks - 2000 lbs of cargo

ITEM#MN983

Volume Capacity: 1.1 cu. yd. Loading Capacity: 2000 lbs. Bin Material: Polyethylene

Overall Length: 66" Overall Width: 34" Overall Height: 43"

**Durability: Heavy Duty** 

Front Wheel Type: 12" Mold-On Rubber Rear Wheel Type: 5" Mold-On Rubber

Ideal for transporting and dumping waste, scrap and other

bulk materials

Polyethylene body is mounted on an all-welded steel

chassis

Includes small swivel caster(s) at the front and large fixed

wheels at the rear

**Category:** Wheel carts