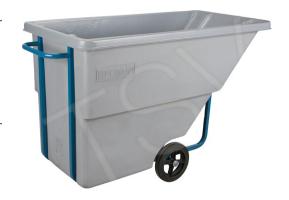

## **PRODUCT DESCRIPTION**

Polyethylene Tilt Trucks - 850 lbs of cargo

ITEM#MN981

Volume Capacity: 5/8 cu. yd. Loading Capacity: 850 lbs. Bin Material: Polyethylene

Overall Length: 57" Overall Width: 28" Overall Height: 38"

**Durability: Standard Duty** 

Front Wheel Type: 10" Mold-On Rubber Rear Wheel Type: 5" Non-Marking Rubber

Ideal for transporting and dumping waste, scrap and other

bulk materials

Polyethylene body is mounted on an all-welded steel

chassis

Includes small swivel caster(s) at the front and large fixed

wheels at the rear

Category: Wheel carts